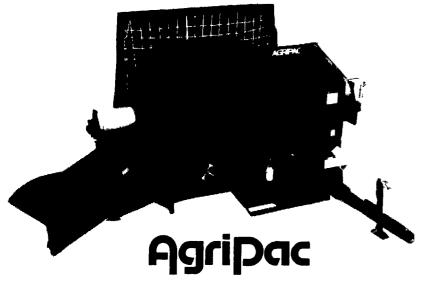

# **Agripac** BALE WRAPPER

Provides earlier and bigger harvest along with better quality forage. Trailer Models Available.

SEE US AT THE PENNA FARM SHOW JANUARY 6th thru 11th Booth 514-515

## BALE WRAPPER FEATURES ...

- Low tip off height to minimize dropping damages
- Electronic wrap indicator and batch counter (visual display and sound signal indicate the end of the wrapping process for each bale.)
- Many options available.
- To ensure a tight wrapping and to save film, the machine is equipped with an adjustable pre-stretcher for rates ranging from 45% to 70%
- Output secured can be up to 250 bales per day.