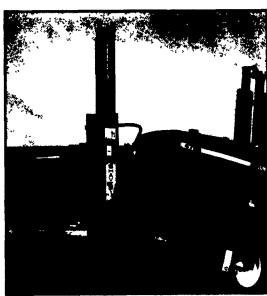

Shaver Post Driver

#### **DRIVERS**

• Set each post in seconds • Crank or hydraulic base plate for plumb-true driving • Front or 3-point mounting • Square post capacity of 7 1/8" to 10 7/8" with a maximum post length of 10' • Drives steel, wood or even a railroad tie.