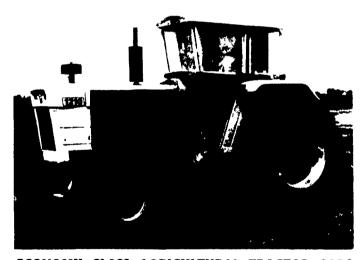

# LORENZ

G-320 TRACTOR CAB

ECONOMY CLASS AGRICULTURAL TRACTOR CABS Fit Most All 2 Wheel Tractors From 45 HP to 180 HP

- Large furrow window
- · Tinted safety glass windows
- · Stanted windshield reduces glare
- · insulated steel roof
- · Vinyl impregnated nylon cowl · Rugged all steel frame
- · Universal fully adjustable mount Large swing-out door
- Factory assembled you install

### QUIET BY COMPARISON

Year-Around Comfort at the **Lowest Cost Ever!** 

### **OPTIONAL FEATURES**

- Axle mount-fenderless tractors
- · Windshield wipers

Breaks up tractor tracks to increase yields up to 25%

Wac-a-Trac. Remove extensions and have a single Wac-a-Trac.

hitch will attach to Wac-a-Trac to pull planter or drills. (Optional)