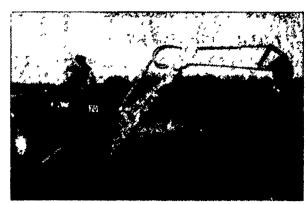

# TRACTOR MOUNTED **BACKHOES**

**Rigid Mounted to Most** Three Point Tractors and Skid Steer Loaders

Towable "Self-Propelled" Model Also

#### 4 Basic Models:

B20 - 6 ft. Digging Depth - 8'10" Reach B30 - 8 ft. Digging Depth - 11' Reach

B60 - 10 ft. Digging Depth - 12'6" Reach B70 - 12 ft. Digging Depth - 14'6" Reach

Two Double Acting Cylinders with a Patented Hydraulic "Swing Cushion" Protection

Two Lever Control and Hydraulic Stabilizing Legs

Bucket Sizes from 12" thru 36" with Replaceable Teeth