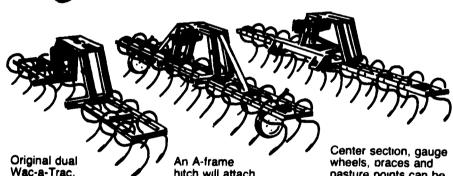

### **OPTIONAL FEATURES**

- Axle mount-fenderless tractors
- · Windshield wipers

Breaks up tractor tracks to increase yields up to 25%

Wac-a-Trac. Remove extensions and have a single Wac-a-Trac.

hitch will attach to Wac-a-Trac to pull planter or drills. (Optional)

pasture points can be added to single or dual Wac-a-Trac.

Soil compaction from tractor tracks can cut yields up to 25%. Tractor tracks act as canals which increase water run-off. Wac-a-Trac used alone or in front of drills, disc or planters can pay for itself the first season. Leaves a much finer seedbed for planting.