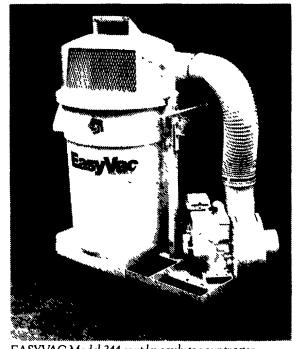

exclusive two-year guarantee. So take a big bite out of your lawn work this season with AS MANUFACTURED BY E Z PIAKE INCORPORATED Easy Vac — the leader!

EASYVAC Model 344 couples easily to your tractor for easy maneuvering, 3-hp double vented top vacuum provides quick and easy dumping Eight bushel container can be used with plastic liners