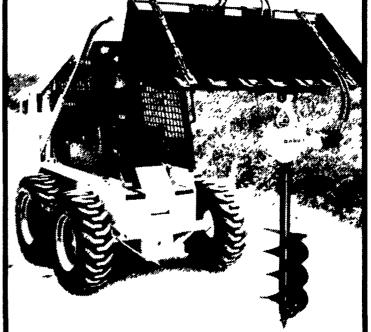

## Hydraulic Diggers for your farm **DANUSER**<sup>®</sup>Quality at an affordable price!

Now you can afford the best . . a big job hydraulic digger competively priced to other comparable PTO or Hydraulic Models. A digger that's fast, efficient . . . and reversible.

8800 Boom Mounted or

8300 Bucket Mounted

- Fully reversible Eaton hydraulic motor
- 3.1:1 gear ratio forged steel gears with limited 5 year warranty
- Tapered roller bearings with dual lip spring loaded seals
- Double flight 40-in. auger with replaceable forged steel cutting edges and auger points

The 8800 Digger is equipped with heavy steel auger adaptor shield. (Shown to right of picture). Although this serves as protection against misuse, it in no way nullifies the clearly stated warning that an area within 25' of a digger in operation is unsafe.