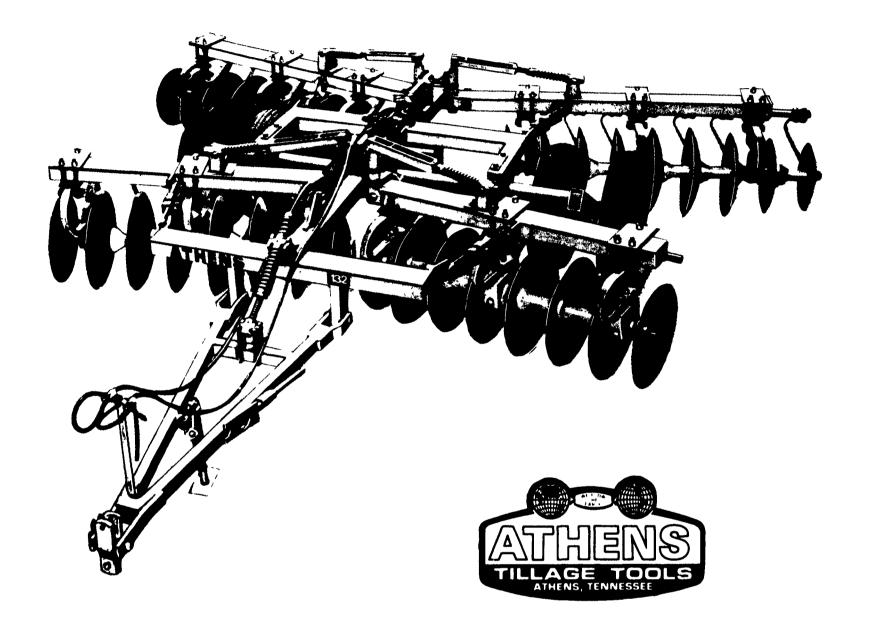

## Athens Model 132 Flex Harrow

Athens Plow Company, Athens, Tennessee will manufacture the Model 132 Flex Harrow in limited production for 1991. The Model 132 combines the best features of their popular Model 131 with the addition of spring bearing hangers and double tapered Timken gang bearings.

The Model 132 is available in 9 foot 6 inch cutting width, 11 foot cutting width, and 12 foot 6 inch cutting width. Add 18 inches for transport widths to include the cover disks on the rear gangs.

Standard equipment includes 24 inch x  $\frac{1}{4}$  inch blades,  $\frac{9}{2}$  disk spacing,  $\frac{1}{2}$  inch square axles, cover disks with scrapers, individual gang angle adjustment, hydraulic lifting, tongue leveling, and heavy duty scrapers. Transport wheels on the 9 foot 6 inch machine will be single wheels while the 11 foot machine and 12 foot 6 inch machine will have dual wheels as standard equipment.