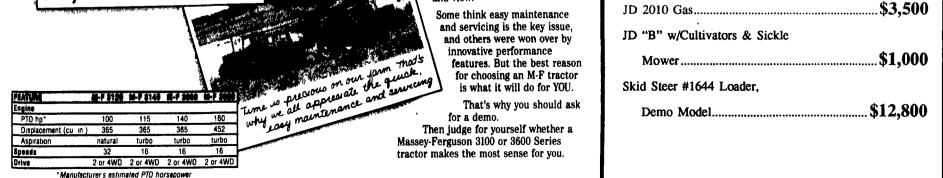

M.M. WEAVER & SONS, INC. 55th ANNIVERSARY SALE DAYS January 2nd thru January 31, 1991 OPEN HOUSE on Tuesday, January 15, 1991 35 Compact Tractors Back From Lease Contracts Low Hours -Low Prices 390 MASSEY-FERGUSON WARITY THE ONE TO SEE 1030 - 2WD, 26 HP, Ag Tire \$6,700 1030 - 4WD, 26 HP **AG Tire** \$8,000 1035 - 2WD, 31 HP Ag Tires \$7,600 Massey-Ferguson's popular M-F 300 Series 1035 - 4WD, 31 HP tractors are now available with an Ag Tires \$8,900 1045 - 2WD, 35 HP air-conditioned HiLine Cab. Ag Tires \$8,650 What is the best **USED TRACTORS** N reason for N N buying N The MF dealer gave us the best package of equipment value, m.F. financing and after sale support M an M-F С C IE 100 + hpIH The Silent-Revolution cab has it all IH large turn doors, quat visibility unbelievable quitness and compos tractor? Fa Fa Fc There are probably as many reasons as there are owners of M-F 3100 and 3600 Fo Series tractors Fo

The Renkins 1000 Series Quadram engine in my MF 3660 is the amouthest and quetest fix ever seen or heard

Some were looking for the most power and efficiency at the drawbar, where it really counts

Others wanted the quietest cab that didn't compromise roominess and view.

| MF 1085                           | \$5,800         |
|-----------------------------------|-----------------|
| MF 1085                           | \$4,900         |
| MF 265                            | \$4,700         |
| MF 135 w/Loader                   | \$3,800         |
| MF 65 w/Loader                    | \$3,500         |
| Case 1690 4WD                     | \$11,000        |
| Case 1490 Power Shift             | \$12,500        |
| IH 464 (New tires)                | \$4,900         |
| IH 674                            | \$3,500         |
| IH 240 w/Loader                   | \$ <b>2,800</b> |
| Farmall 460 Tricycle, Belt Pulley | \$2,500         |
| Farmall 230 Tricycle, Cultivator  | \$1,200         |
| Ford Jubilee                      | \$2,750         |
| Ford 8N                           | \$2,900         |
| Ford 901 Tricycle                 | \$2,500         |
| JD "L" Restored                   | \$2,750         |
| JD 1010 Dsl. Crawler Loader       | \$4,500         |
|                                   | <b>\$7.500</b>  |