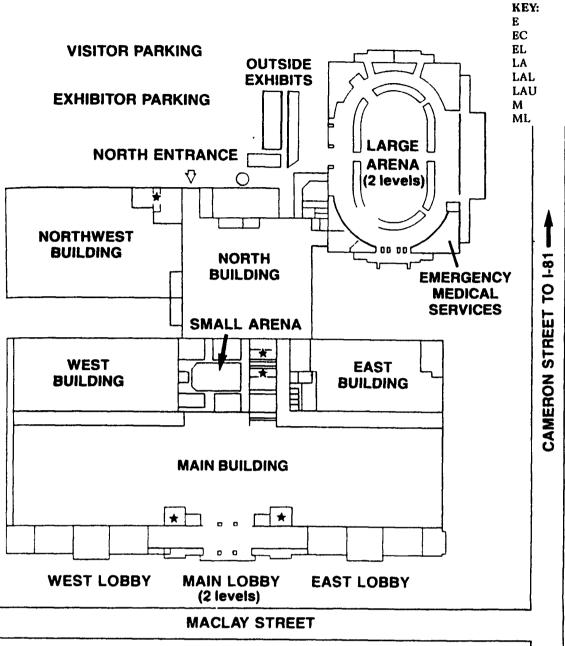

\* Admission is FREE for all events during Farm Show Week

\* The Farm Show Complex is located along Cameron and Maclay Streets in Harrisburg, just off Exit 23 of Interstate 81 Other major arteries also lead to the Complex.

\* Parking is available on the 60-acre site for \$2 per vehicle Overflow parking is offered at the Harrisburg Area Community College (HACC)

\* Shuttle bus service will be provided from the Harrisburg Area Community College to the Farm Show Complex by Capitol Area Transit. The fee is 60 cents per passenger each way \* Handicapped Parking and access areas are located at the West Circle, North Entrance and Large Arena

Restrooms are located throughout the Farm Show Complex.

\* Coat Checks are located in the Main Lobby and Large Are-

na. The fee is 50 cents per item
\* Information booths are located throughout the Complex if you can't find a display or need the starting time of an event,

just stop by one of the six booths. \* Security during the Farm Show is provided by the Pennsylvania State Police, Farm Show Security and contracted sec-

\* Lost & Found Items are kept in the Farm Show Security

Office, located in the corridor between the Main and North Buildings \* Food is available throughout the Complex The commodity food booths are now located in the East Building With seating

for 600 people, the Cafeteria on the 2nd floor of the Main Building offers complete meals and alacarte items The Emergency Medical Services Room with doctors,

nurses and ambulance attendants is located on the Lower Concourse of the Large Arena \* Public pay telephones are available throughout the Farm

Show Complex The Director's Office and Press Room are located on the

Second Floor over the Main Lobby

| Time          | Saturday<br>Jan. 5                                    | Sunday<br>Jan. 6                 | Monday<br>Jan. 7                                                                 | Tuesday<br>Jan. 8                                                                                                                                                   | Wednesday<br>Jan. 9                                  | Thursday<br>Jan. 10                                                 | Friday<br>Jan. 11                                                        |
|---------------|-------------------------------------------------------|----------------------------------|----------------------------------------------------------------------------------|---------------------------------------------------------------------------------------------------------------------------------------------------------------------|------------------------------------------------------|---------------------------------------------------------------------|--------------------------------------------------------------------------|
| 8 AM<br>10 AM | Swine Breeders<br>Assoc SA                            |                                  |                                                                                  | PA Farm Women -<br>Rooms D & E, 9:30<br>a.m. Master Farmers<br>Roundtable - Penn<br>Harris.                                                                         |                                                      | 4-H Potato Grading - Room E; 9:30 a.m. Nut Growers Assoc - Room C.  |                                                                          |
| 11 AM         | 11:15 a.m. Non-<br>Dem. Worship Ser-<br>vice - LA     |                                  | Cooking Demo -<br>WL                                                             | Cooking Demo -<br>WL; 11:30 a.m.<br>Polled Hereford                                                                                                                 |                                                      | Cooking Demo -<br>WL                                                |                                                                          |
| Noon          | Chester White<br>Swine Assoc Swine                    | IFHYA - Room C                   | Ag Democratic<br>Luncheon - Room C                                               | Assoc - Room C -                                                                                                                                                    | Mid-Winter FFA<br>Convention - Forum,                |                                                                     |                                                                          |
| 1 PM          | Barn;12:15 p.m.<br>Grand Opening Cere-<br>monies - LA | Cooking Demo -<br>WL             | Cooking Demo -<br>WL; State Grange -<br>Room B: State Master                     | Lunch - Penn Harris,<br>Brown Swiss Assoc -<br>Room D                                                                                                               | Extension Service Room E  Dairy Of Distinction       | Maple Syrup Coun-<br>cil - Room D, Cooking<br>Demo - WL             | <b>***</b>                                                               |
| 2 PM          |                                                       | Suffolk Sheep<br>Assoc - Room A1 | Corn Growers - Room<br>E                                                         | Cooking Demo WL, Simmental Assoc - Room A1                                                                                                                          | - Room D                                             |                                                                     |                                                                          |
| 3 PM          | 3:30 p.m. Duroc<br>Swine Assoc - SA                   | Cooking Demo -<br>WL             | Ag Republicans -<br>Room C, Farm City<br>Council - Room A1,<br>Cooking Demo - WL | Livestock Assoc -<br>Room C                                                                                                                                         | Ayrishire Breeders<br>- Room D, Cooking<br>Demo - WL | Cooking Demo<br>WL                                                  |                                                                          |
| 4 PM          |                                                       |                                  | i                                                                                |                                                                                                                                                                     |                                                      |                                                                     |                                                                          |
| 5 PM          | Florists Assoc -<br>Room A1                           | Cooking Demo -<br>WL             | Cooking Demo -<br>WL; 5:30 p.m. PA<br>Farm Women - Penn<br>Harris                | Cooking Demo -<br>WL                                                                                                                                                |                                                      | Cooking Demo<br>WL                                                  |                                                                          |
| 6 PM          | Farm Show Dinner - Hershey Convention Center.         |                                  | 114110                                                                           | Dairymen Assoc -<br>Sheraton East.<br>Foundation Seed                                                                                                               | 6:30 p.m. Beef<br>Council - Sherarton<br>East        | Potato Growers -<br>Sheraton East                                   | <b>F</b>                                                                 |
| 7 PM          |                                                       | •                                | Cooking Demo -<br>WL                                                             | Co-op - Room A1,<br>Horse & Mule Breed-<br>ers Room e, Rabbit<br>Breeders Assoc<br>Room C, Cooking<br>Demo - WL<br>8:00 p.m. Limousin<br>Assoc - Western<br>Sizzlin | Cooking Demo -<br>WL                                 | Charolais Assoc -<br>Maverick Steak-<br>house, Cooking<br>Demo - WL | 7:30 p.m. Lime<br>Fertilizer & Pesticid<br>Society - Ember<br>Restaurant |