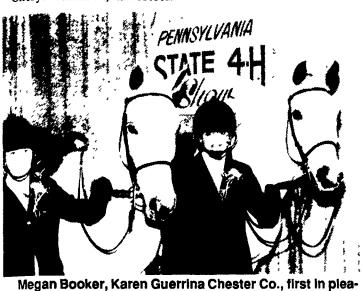

## Horse Show Winners

(Continued from Page B22)

old Geldings and Fillies.
Several other Chester County
horse club members competed in
the state contest and received recognition. They were Megan Markward, Devyn Law, Rebecca Blye,
Brooke Coldiron.

Cheryl Fairbairn, Livestock

Agent, pointed out that competition gave 4-Her's an opportunity to display their horsemanship skills.

The primary purpose of the state 4-H horse program is to develop skills in horse management. Through competition, 4-H'ers develop riding skills, gain self-confidence, and learn proper care of animals.