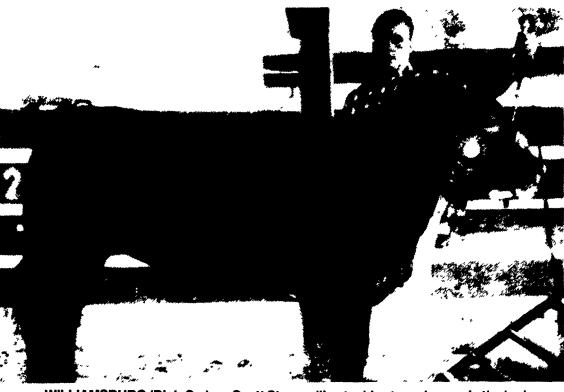

INTELLEGISTER HEST, COM

'Jasper' Set For Big Show

WILLIAMSBURG (Blair Co.) — Scott Stone will enter his steer, Jasper, in the junior market steer division at the State Farm Show in Harrisburg Jan. 6-11. In the fall, Jasper became grand champion steer at the Williamsburg Farm Show. Jasper, a 14-month-old Limousine cross, was purchased in March. Scott, son of Robert and Rita Stone, is a sophomore at Williamsburg High School.