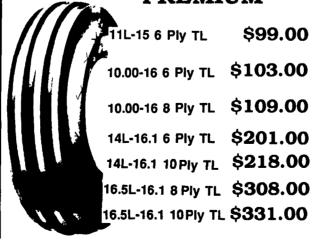

## FRONT TRACTOR

3 Rib 6.00-16 4 Ply TT \$38.00

6.00-16 6 Ply TT \$42.00

**4 Rib** 

11L-15 8 Ply TT \$81.00 10.00-16 8 Ply TT \$82.00 11.00-16 8 Ply TT

\$99.00

DYNA RIB **PREMIUM** 

**FARM** UTILITY

11L-15 8 Ply TL

9.5L-14 8 Ply TL \$51.00

9.5L-15 8 Ply TL \$52.00 \$53.00

12.5L-15 8 Ply TL \$69.00

12.5L-15 10 Ply TL \$80.00

-Lancaster