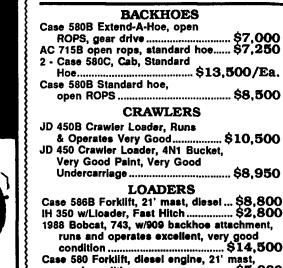

good condition .......\$5,000
909 Bobcat backhoe attachment, excellent

Bobcat 443 skid loader diesel engine \$5,000

new tires ......\$9,000/Ea.

580 Case ..... Price on Request

Plus Beaver Tail and Ramps......\$6,800

Astlundh Wood Chippers ......\$4,250 Farmali Cub, loboy w/Mott mower ..... \$2,500

(9) 4" Water Pumps.......\$4.85/Ea. Ton Air Brake Tag-a-long Trailer, 18' Deck

..\$495

2 - 1988 Bobcat 743 1000 hrs.,

Ton Hudson tilt top trailer,

OTHER EQUIPMENT Lincoln Portable Welder Wisconsin

condition .......\$5,000 

to 180 HP

Call About Other Models

Call us toll free for NEW literature Leasing available.

ANDERSON TRACTOR SALES

New Rotary Mowers 3 pt. hitch, (2) 4' & (2) 5'......\$595 to \$695 IH 154 w/Belly Mount Mower.....\$2,500 75 Plus Backhoe & Loader Buckets For Case, JD, IH, Ford Call For Pricing

Case 480C \$6,800 \$7,000

JD 450B excellent \$11,000 \$1<del>2,00</del>0

**Nelson Payloader Cummins** \$3,800 diesel \$4,000

JD 310A excellent condition \$11,000 \$12,000

JD 450C, 6 way engine overhauled, good cond., \$12,000 \$11,000 JD 9300 Backhoe attachment \$2800