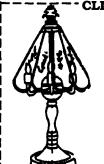

## Classic BRASS LAMP

• 30" Height With Shade • 3 Way Switch

Reg. Retail \$99.95 OUR CASH PRICE \$49.95

\* SPECIAL! \$19.95