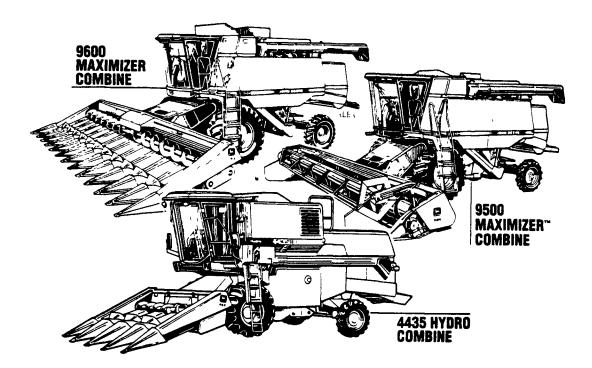

## IF IT'S ABOUT COMBINES, WE'VE GOT ALL SIZES. READY TO GO.

- Stop in at Combine Headquarters for the best selection with the best features
- Maximizer combines: 167to 253-hp, latest technology, traditional quality
- New 4435 Hydro four-row Combine—deluxe features at an economy price
- Wide choice of corn heads, row-crop heads and platform types
- Backed by the most complete and responsive service capability anywhere
- Low A.P.R. Fixed Rates On All New or Used Combines