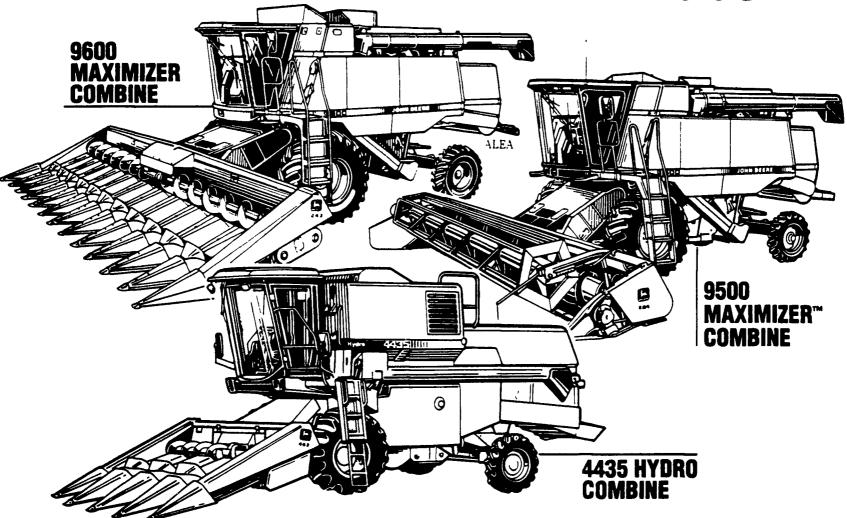

## 

IF IT'S ABOUT COMBINES, WE'VE GOT ALL SIZES. READY TO GO.

- Stop in at Combine Headquarters for the best selection with the best features
- Maximizer combines: 167to 253-hp, latest technology, traditional quality
- New 4435 Hydro four-row Combine—deluxe features at an economy price

**CLOSEOUT** ON ALL USED **COMBINES!** 

- Wide choice of corn heads, row-crop heads and platform types
- Backed by the most complete and responsive service capability anywhere
- Low A.P.R. Fixed Rates On All New or Used Combines