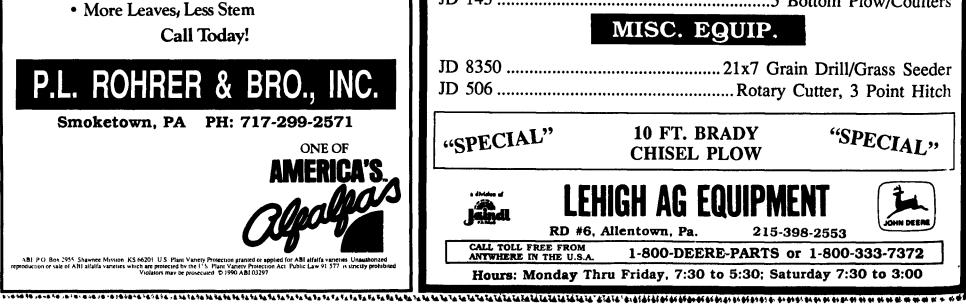

#### Supaflu Fights Hot Chimney **Fires Before They Begin.** Creosote build-up, cracked chimney tiles, decaying mor-**Multiple Flues** tar and hog trapped gasses. This is the way dangerous and Can Be Formed in Same Chimney damaging chimney fires start. A trained Supaflu chimney professional can spot these hazards in a hurry and take Existing Brick Chimney care of them almost as fast. A fast cast-in-place Supaflu installation makes your chimney better than new, safer than new. A smooth, strong Supaflu lined chimney fights creosote build-up and eliminates hot trapped gases, dra-Chimney Offset matically reducing chimney fire dangers. Feed Hose BORDER CONSTRUCTION RD#1 Box 83 · Fawn Grove, PA 17321 Temporary Shuttering Authorized Supafiu Installer Serving Southern York and Southern Lancaster Counties and Cecil County, MD CALL (717) 382-4985 National Supaflu Systems Inc Supaflu Pump supafiu' LEHIGH AG EQUIPMENT SED EQUIPMENT COMBINES