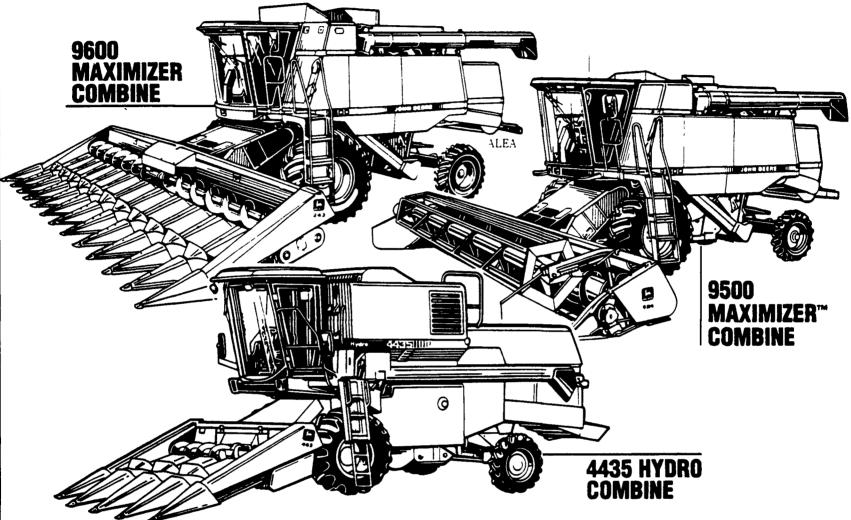

## 

IF IT'S ABOUT COMBINES, WE'VE GOT ALL SIZES. READY TO GO.

- Stop in at Combine Headquarters for the best selection with the best features:
- Maximizer combines: 167to 253-hp, latest technology, traditional quality
- New 4435 Hydro four-row Combine—deluxe features at an economy price