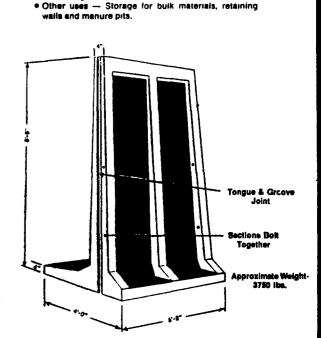

## Sollenberger Silos Corp.

A Nitterhouse Company Box N Chambersburg, PA 17201

[717] 264-9588

**SINCE BEFORE 1910** 

Office Number - 717-264-9588

For Upright Silos Call Bob Francis 717-532-6848 Evenings For Bunker Silos & Manure Systems

Call Tabb Justus or Mike Hair 717-762-8663 717-263-0792