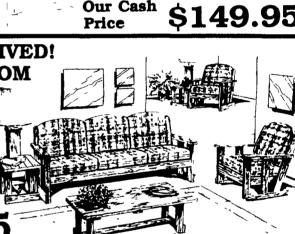

## **HIDE-A-BED SOFA**

Choice Of Colors

• Double Bed Size

A SUPER LOW PRICE! Reg. Retail \$649.95

**OUR CASH PRICE** 

\$189.95

This Pine Set Comes With Sofa, Chair, Rocker, Cocktail Table And 2 End Tables

Reg. Ret. \$649.95

Our Cash

\* SPECIAL! \$169.95

Hurry...Just 50 Sets To Sell!

Reg. Ret. \$379.95

CLIP THIS VALUABLE COUPON

**BRASS "TOUCH"** LAMP Smoked Shade

Reg. Ret. \$129.95 OUR CASH PRICE \$29.95

with coupon \$19.95