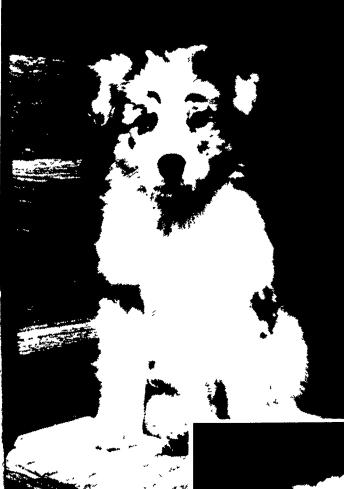

Yvette has been raising Australian Shepherds for three years. She sells them to people who show them, use them for herding livestock, and those who just want a pet.

Most of her dogs have blue eyes, but some have amber and some have mixed colored eyes.

The breed has a variety of coat colors. The blue merle (bluish grey) with blue eyes is usually the preferred for those who like to show dogs. But the dogs may be red merle or solid red or solid black or a mixture of black, white and copper. The coat color often becomes darker as the dogs become older, but the color stops changing when the dogs are one ycar old.

Yvette is always careful not to breed a merle-colored dog to another merle colored dog because a gene could cause deafness, blindness, and sterility.

The litters usually are from four to nine dogs. Yvette has a litter of seven and a litter of nine now.