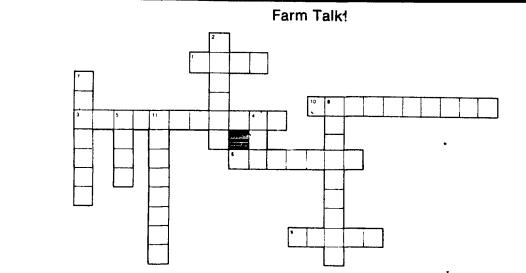

## Australian Shepherds Make Good Dogs For Kids

DENVER (Lancaster Co.) -Like all dog lovers, Yvette Parkinson of Denver thinks her dogs are the best. She raises Australian Shepherds and she can't stop bragging about them.

She said, "Australian Shepherds are the number one family dog. They are so playful and all they want is to be loved."

She claims that the dogs grin and their little back ends wiggle like mad when they are happy.

Yvette has been raising Australian Shepherds for three years. She sells them to people who show them, use them for herding livestock, and those who just want a pet.

Most of her dogs have blue eyes, but some have amber and some have mixed colored eyes.

The breed has a variety of coat colors. The blue merle (bluish grey) with blue eyes is usually the preferred for those who like to show dogs. But the dogs may be red merle or solid red or solid black or a mixture of black, white and copper. The coat color often becomes darker as the dogs become older, but the color stops changing when the dogs are one ycar old.