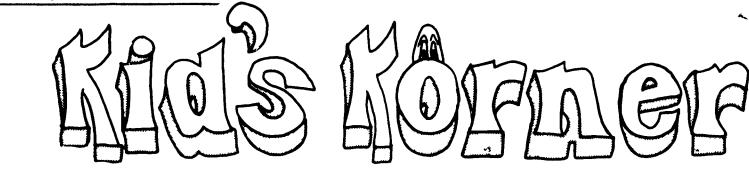

## Australian Shepherds Make Good Dogs For Kids

DENVER (Lancaster Co.) -Like all dog lovers, Yvette Parkinson of Denver thinks her dogs are the best. She raises Australian Shepherds and she can't stop bragging about them.

She said, "Australian Shepherds are the number one family dog. They are so playful and all they want is to be loved."

She claims that the dogs grin and their little back ends wiggle like mad when they are happy.

Yvette has been raising Australian Shepherds for three years. She sells them to people who show them, use them for herding livestock, and those who just want a pet.

Most of her dogs have blue eyes, but some have amber and some have mixed colored eyes.

The breed has a variety of coat colors. The blue merle (bluish grey) with blue eyes is usually the preferred for those who like to show dogs. But the dogs may be red merle or solid red or solid black or a mixture of black, white and copper. The coat color often becomes darker as the dogs become older, but the color stops changing when the dogs are one ycar old.