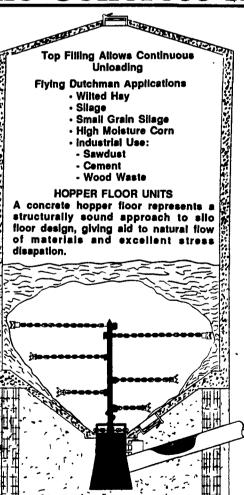

"FLYING DUTCHMAN UNLOADER WITH HOPPER FLOOR

A Sollenberger Bottom-Unloading Storage System may well be one of the best investments you'll ever make. It gives you the ability to manage a total feed processing system to your own special feeding requirements.

Main Features of a Sollenberger Bottom Unloader:

- · 6" Solid Concrete Wall Reflects Heat
- No Drying Expense
- Reduced Shrinkage and Spoilage
- Continuous Filling and Feeding
- · Lower Field Losses · Lower Feed Cost
- · Increased Palatability
- · Lower Storage Losses Due To Heating
- · Lower Maintenance Costs On Structure

LET US INSTALL THE FLYING DUTCHMAN UNLOADER IN OUR POURED CONCRETE SILO. THE RESULTS WILL BE:

- LOW INITIAL COST
- HIGH VOLUME DELIVERY
- LOWER MAINTENANCE COSTS