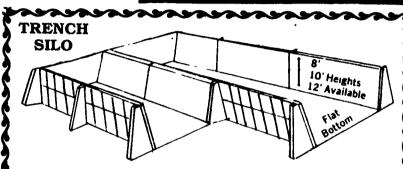

### PRE-CAST BUNKER SILOS "THE ECONOMICAL CHOICE" STORAGE FOR ANY FORAGE

Also Suitable For Grain Storage, And Practically Any Other Bulk Material.

The Sollenberger Pre-Cast Bunker Silo Panel Is Designed To Be Free-Standing With The Tongue and Groove Edges It Can Be Coated With Mastic & Bolted Together To Give An Air-Tight Smooth Wall That's Easy To Pack And "Keeps Feed Good" Delivered And Set On Your Prepared Gravel Base.