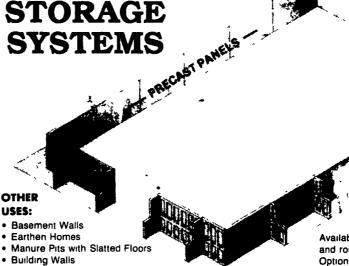

### ZOOK MOLASSES CO.

West Main St., Box 160 Honeybrook, PA 19344

CALL TOLL FREE: 1-800-327-4406

Over 50 Years Of Service

**LIVESTOCK** 

**EQUIPMENT** 

Manure Storage Rectangle

**HOG SLAT** 

Available in 8', 12' and 16' deep, rectangular and round structures

- Options •Access Gates
  - Access Ramps Above or below ground

    - SCS Approved

# DAIRY SLAT FEATURES:

Floor Panels

FEATURES:

Easy Cleaning Slight Crown

Easy Installation

Easy on Animals

Retaining Walls

Grain & Fertilizer Storage Sheds