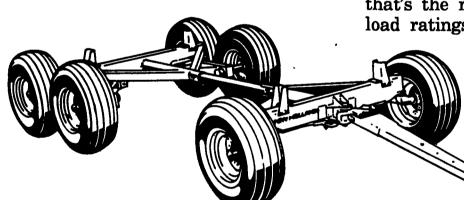

## Maximum dependability, minimum maintenance

Whether you need a wagon for light- or heavy-duty hauling, there's a farm wagon from Ford New Holland that's the right size for you. Four models have ASAE load ratings ranging from 8½ tons to 14½ tons. The