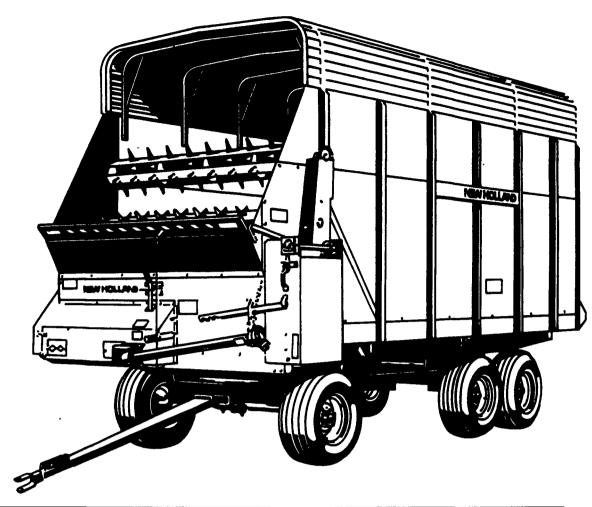

## Haul, unload your forage faster

You can unload any crop quickly and efficiently with the new big-capacity Model 716 forage box from Ford New Holland. Roller chain drive provides unloading speeds of 2.39 and 5.40 feetper-minute. And tough Duraply sides flex under heavy loads for season after season dependability. The "716" unloads from the front and comes standard with three self-aligned beaters and baked-enamel galvanized roof. For a closer look, stop in and see us about this new forage box.