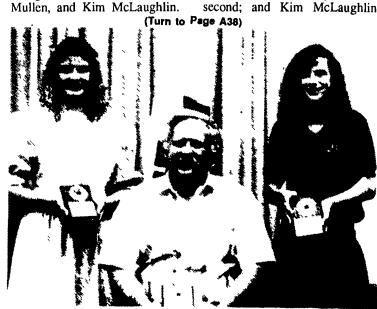

Senior winners included Eileen Holm, Karen Becker, Kim Kettering, and Sharon Harnish.

In talent show competition, Josh Sheetz placed first; Amy Osborne, second; and Kim McLaughlin,

Showman of Showman winners included Karl Moyer, grand champion junior; Lori Harnish, grand champion senior; and Marlin Becker, grand champion adult.