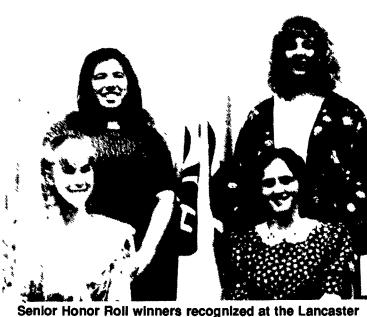

# Outstanding 4-H'er Named At Achievement Night

Senior Honor Roll winners recognized at the Lancaster County 4-H Achievement Awards Night are, from left: Elleen Holm, Karen Becker, Kim Kettering, and Sharon Harnish.