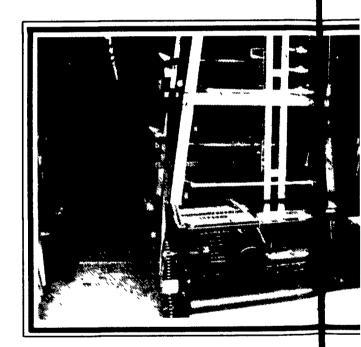

GIORE 1009 ® ULTRAFLO® Feeding System With Feeder Outside Of Cage Where It Belongs, And New Adjustable Cage Front

Equipment & Design By -