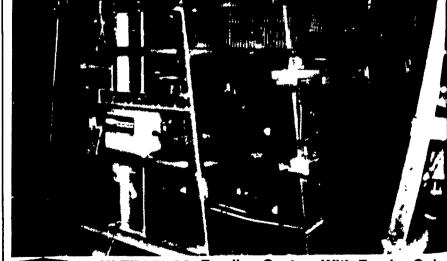

## Open

CLYDE H. & NAOMI LEHMA

On Tuesday, August 28, 1990 Fr

Existing 40'x200' Flat Concrete Floor Poultry Building With 70' New Addition With Manure Pit

CHORE TIME (B) 5 Row, 3 High, 250' Long Pullet Cages With PVC Dropping Boards

GIORE 1009 ® ULTRAFLO® Feeding System With Feeder Outside Of Cage Where It Belongs, And New Adjustable Cage Front

Equipment & Design By -