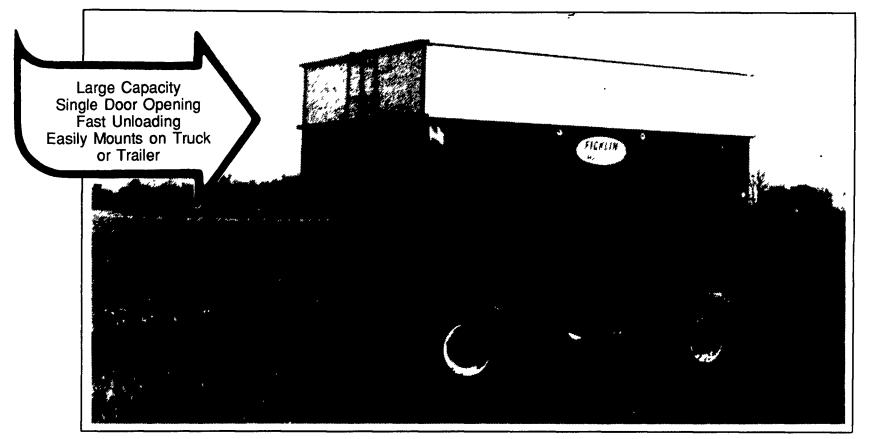

## Ficklin Gravity Boxes

Grain Handling Equipment To Fit Any Need

**Ficklin Gravity Flow Box** 4500 can handle 2 full dumps from the larger combines. Fast, easy unloading. Brake package optional.

Ficklin's has a complete line of gravity flow boxes ranging in size form 175 bu. to 450 bu.-including the new Model 4500 Center **Dump-plus running gears from** 6-ton to 15-ton capacity.