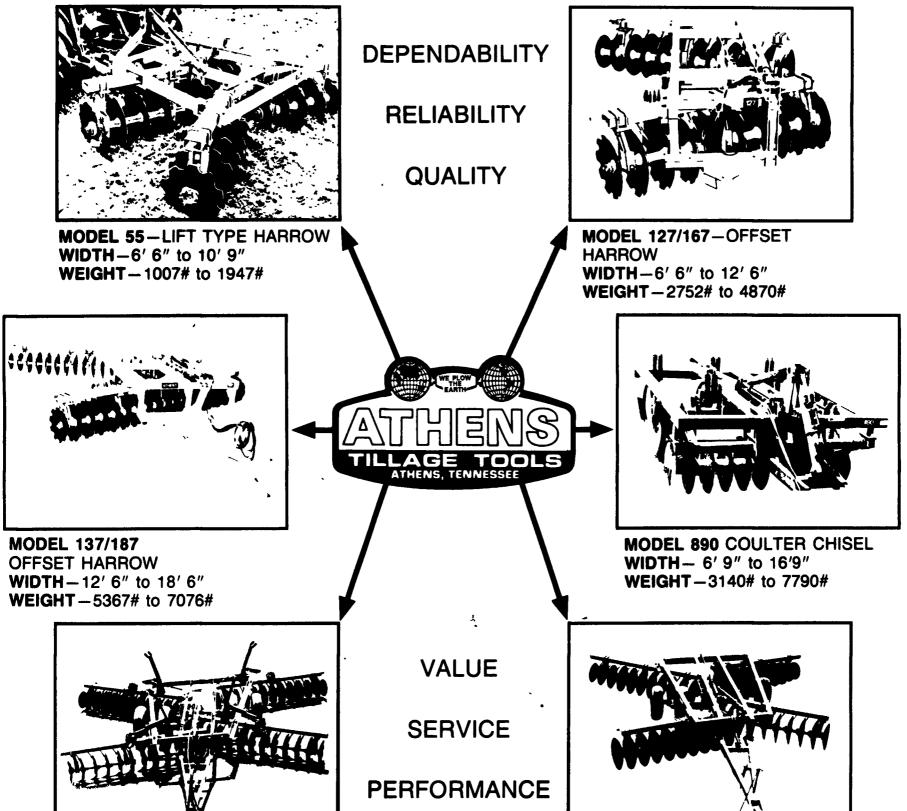

## ATHENS performance

Since 1921 Athens Tillage Products have been known for their rugged quality and superior performance. We have a complete line of Lift Type Harrows, Tandem Disks, Offset and Double Offset Disk Plows, Chisel Plows, Levee Plows, Terrace Plows, and Coulter Chisels.

MODEL 77W DOUBLE OFFSET WITH WINGS WIDTH - 19' 3" to 22' 2" WEIGHT - 5509# to 6345# (Also available without wings) / 🕊

MODEL 200 H.D. DOUBLE OFFSET WIDTH - 10' 2" to 16' 9" WEIGHT - 5483# to 7263#