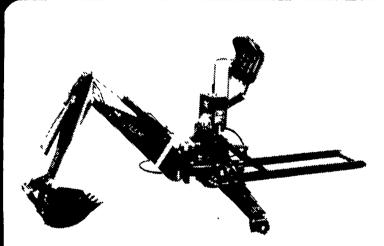

## ... with an Amerequip backhoe from Arps.

Six models available (Model 65, 70, 80, 85, 90 and 105) ranging from 61/2 ft. to 101/2 ft. digging depth that match tractors from 18 hp to 100 hp. Amerequip Backhoes are performance engineered featuring cushioned operator's seat, low control console profile and two lever control for all digging functions.

## **SUPERIOR DESIGN**

- Heat treated oversized hinge pins locked on both ends
- Thick chrome plated cylinder rods
- Stack-type industrial control valve
- Positive pinned transport locks

Amerequip complete Subframe Mounting for Models 70, 80 and 90 Backhoes that are specifically designed for extra protection