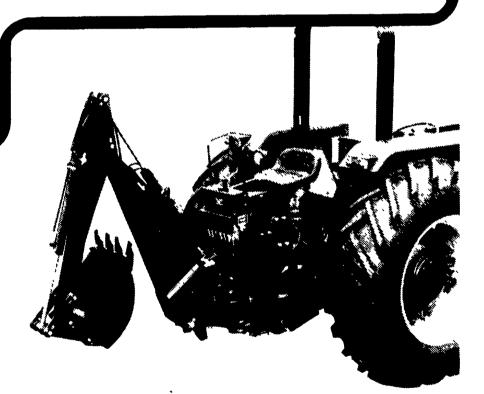

## ... with an Amerequip backhoe from Arps.

Six models available (Model 65, 70, 80, 85, 90 and 105) ranging from 61/2 ft. to 101/2 ft. digging depth that match tractors from 18 hp to 100 hp. Amerequip Backhoes are performance engineered featuring cushioned operator's seat, low control console profile and two lever control for all digging functions.

3-point hitch available for all models with universal weight transfer assembly that provides rigid tractor mounting of backhoe for efficient digging per-