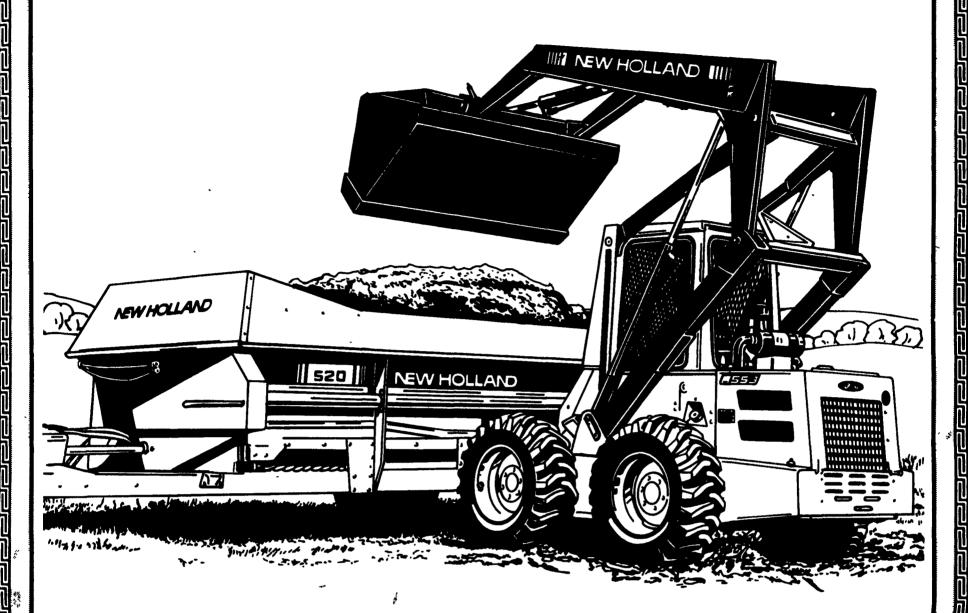

## More stability, less spillback

New Holland L-550 Series skidsteer loaders handle loads with greater efficiency. Model L-550 loaders are highly maneuverable, and can lift up to 1,700 pounds (SAE). Their longer wheelbase lends greater stability and the exclusive boom lift linkage lets you put the load right where you want it. A faster boom cycle time speeds up your loading and unloading jobs. High performance is a standard with New Holland loaders. Stop in and run one today.