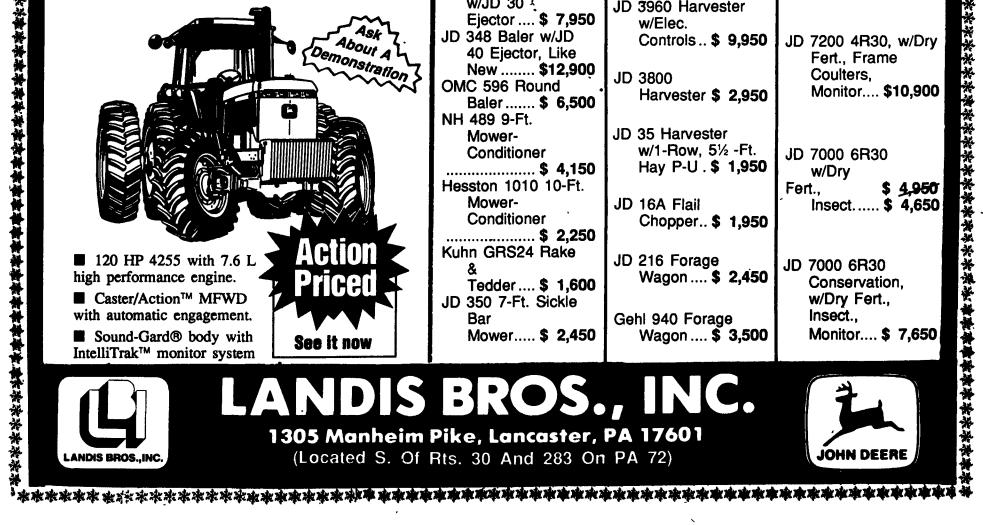

#### HAY **EQUIPMENT**

\$12,500

JD 346 Baler w/JD 30 Ejector .... \$ 4,500

JD 337 Baler w/JD 30 3 Ejector .... \$ 7.950 JD 348 Baler w/JD

40 Ejector, Like New ...... \$12,900 OMC 596 Round

Baler ..... \$ 6,500 NH 489 9-Ft. Mower-

Conditioner .....\$ 4,150 Hesston 1010 10-Ft.

Mower-

#### **HARVESTING** EQUIP.

JD 5400 S-P Harvester w/Cab, 4-Whl..... **\$31,500** 

JD 3960 Harvester w/Elec. Controls.. \$ 9,950

JD 3800 Harvester **\$ 2,950** 

JD 35 Harvester w/1-Row, 5½ -Ft. Hay P-U. \$ 1,950

JD 16A Flail

### **CORN PLANTERS**

JD 7000 4R30, w/Dry Fert., Unit Coulters, Monitor.... \$ 7,650

JD 7200 4R30, w/Dry Fert., Frame Coulters, Monitor.... \$10,900

JD 7000 6R30 w/Dry \$ 4,950 Fert., Insect.