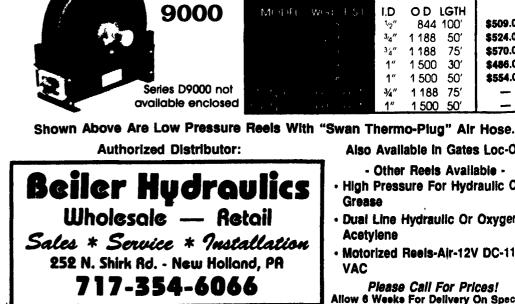

HOSE ASSEMBLY MODEL PRICE CAPACITY ID OD LGTH 688 40 ∛8 \$248.00 688 50′ \$257.00 ∛8 688 70′ \$272.00 3∕8 844 \$247.00 1/2" 30' \$266.00 844 50 \$308.00 1 188 25′ 3/" \$324.00 1 188 25 3/2 844 50' HOSE ASSEMBY/ MORES PRICE

Harvestore is a registered trademark and Wide Side is a trademark of A O Smith Harvestore Products Inc

**Midrange of tests** 

SERIES

SERIES

7000

OPEN

MODEL

Also Available in Gates Loc-On<sup>®</sup>

- Other Reels Available -
- High Pressure For Hydraulic Or 4

CAPACITY

OD LGTH

844 100'

75′

30′

75'

1 188 50

1 500 50'

1 188

1 500

1 188

1 500 -50' \$509.00

\$524.00

\$570.00

\$486.00

\$554.00

- Dual Line Hydraulic Or Oxygen
- Motorized Reels-Air-12V DC-115

Please Call For Prices! Allow 6 Weeks For Delivery On Speciski