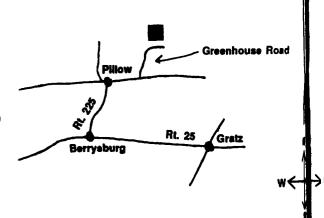

## **Kenneth Newman Farm**

Herndon, PA June 26th - 2 to 6 PM

Directions: Rt. 225 North To Pillow. Turn Right And Go 1½ Miles To Greenhouse Road. **Turn Left And Go** 1½ Miles To The **Building On Left.** 