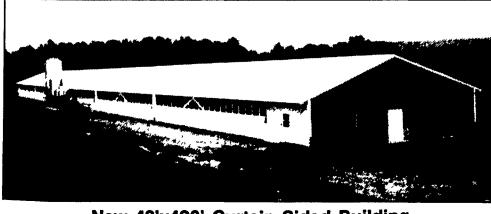

## **ALSO FEATURING:**

JAY-DEE SYSTEM WITH **AUTOMATIC EGG GATHERING** 

And CHORE-TIME's POPULAR COCKEREL **FEEDER** 

New 42'x420' Curtain Sided Building

**Directions:** Take Rt. 11/15 North To Rt. 104 North. Turn Right On Walnut Rd. In Penn's Creek And Right ON Richard Rd. Turn Left ON Skoll Rd. - Shirk Farm On Left