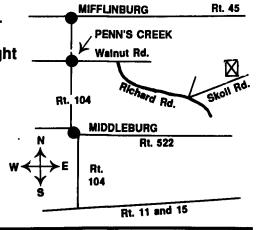

## **ALSO FEATURING:**

JAY-DEE SYSTEM WITH **AUTOMATIC EGG GATHERING** 

And CHORE-TIME's POPULAR COCKEREL **FEEDER** 

New 42'x420' Curtain Sided Building

**Directions:** Take Rt. 11/15 North To Rt. 104 North. Turn Right On Walnut Rd. In Penn's Creek And Right ON Richard Rd. Turn Left ON Skoll Rd. - Shirk Farm On Left