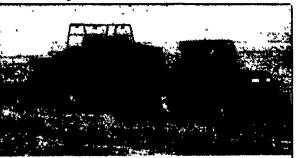

#### **Self-Propelled Windrowers**

■ 3.9 L Diesel Engine At 75 Horsepower

8830 With 12' Header In Stock For Immediate Delivery

**cese** 

- Hydrostatic Transmission
  - Cab w/AC & Tinted Glass
  - Easily Adjustable Swathing, From 40" to 8' With 110" Conditioning Rolls
  - 1690 Stroke Per Minute Sickle Drive For Faster Cutting
  - 12' Double Auger Header For Smoother Feeding