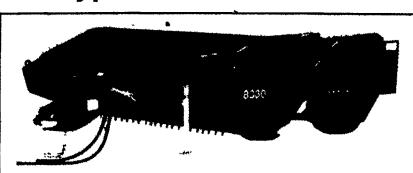

#### **Self-Propelled Windrowers**

■ 3.9 L Diesel Engine At 75 Horsepower

8830 With 12' Header In Stock For Immediate Delivery

**cese** 

- Hydrostatic Transmission
  - Cab w/AC & Tinted Glass
  - Easily Adjustable Swathing, From 40" to 8' With 110" Conditioning Rolls
  - 1690 Stroke Per Minute Sickle Drive For Faster Cutting
  - 12' Double Auger Header For Smoother Feeding