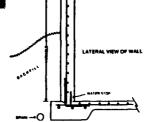

#### POURED IN PLACE CONCRETE **TANKS**

- \* 6'-8' or 12' depth
- \* 50' thru 140' diameters
- Inground or above ground