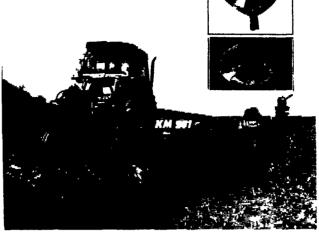

# **GET THE**

Put a Vicon three-bladed disc mower conditioner through wet, heavy, tangled crops. Then compare the difference.

With almost double the number of cuts per minute over two-bladed disc competitiors, and six times the cuts per minute over sicklebar systems, it's easy to understand the clean, fast, NO PLUG performance of Vicon KM disc mower conditioners.

Add the extra suction created by Vicon's unique triangular discs, the full swivel hitch that lets you cut square corners on the move, and gentle, full width conditioning, and you're looking at a high capacity machine that puts productivity in a whole new dimension. Four models cut from 7' to 10'6" widths

Vicon's got the edge. The extra edge.

See for yourself. Visit us today.

Bringing technology down to earth