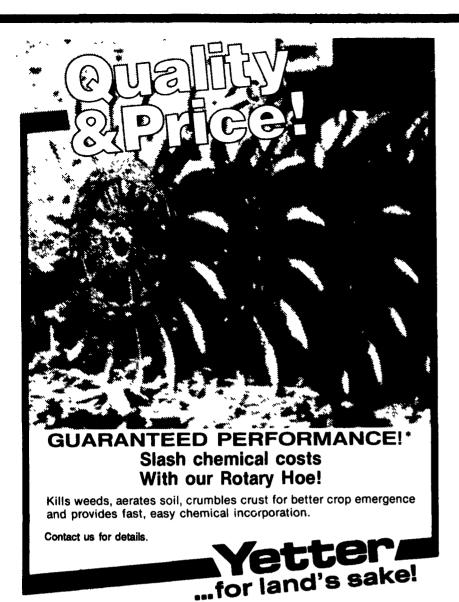

#### Special!

15' Rotary Hoes

\$2,625.00

#### PLOWS & TILLAGE

| MF 115 Coulter Chisel Plow  | \$5,200 |
|-----------------------------|---------|
| Landoll Field Cultivator    | \$2,800 |
| Sovema 3 pt. Rotary Tiller  | \$1,075 |
| MF 6 Row Cultivator         |         |
| Noble 4 Row Cultivator      | \$2,150 |
| Unverferth Field Cultivator | \$2,300 |
| Yetter 15' Rotary Hoe       | \$2,625 |
|                             |         |