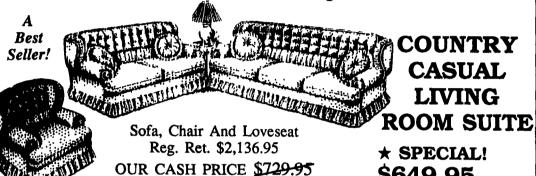

#### EARLY AMERICAN GROUP

Sofa. Loveseat And Chair Button Tufted In Pillow Arm Style With Attached Cushions.

We Made A Heck Of A Deal On This One! **OUR CASH PRICE** 

Reg. \$1,889.95

**\$549.95** 

**DEALER REFUSAL!** 