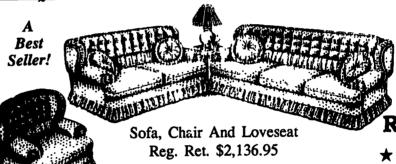

## EARLY AMERICAN GROUP

Loveseat **And Chair** 

Button Tufted In Pillow Arm Style With Attached Cushions.

We Made A Heck Of A Deal On This One! **OUR CASH PRICE** 

Reg. Reg. \$1,889.95

\$549.95

**DEALER** REFUSAL!