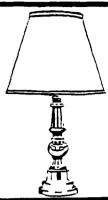

### CLASSIC BRASS LAMP

- 30" Height With Shade
- 3 Way Switch

Reg. Ret. \$99.95

**OUR CASH** PRICE \$49.95

\* SPECIAL!

\$19.95