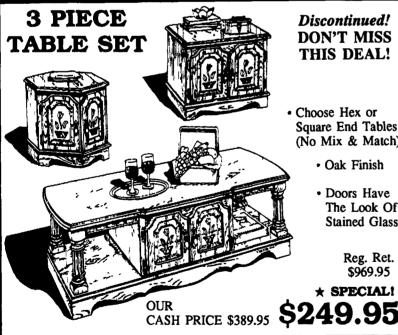

Discontinued! **DON'T MISS** THIS DEAL!

- Choose Hex or Square End Tables (No Mix & Match)
  - Oak Finish
  - · Doors Have The Look Of Stained Glass

Reg. Ret. \$969.95

\* SPECIAL!