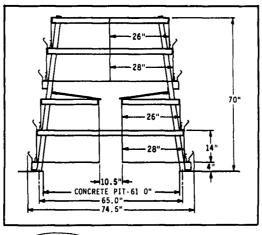

## MARVIN & MARTHA NOLT

Peach Bottom, PA

With

On Their New CHORE-TIME Pullet-Grower System CHORESTIME ULTRAFLO Feeding System

(4 Rows 4 High, 315' Long, Capacity 80,320 Pullets)

36'x340' High-Rise Building With Fan Sheds And Brown-**Out Air Inlet Overhangs** 

OTE TIME (a) ULTRAFLO® Feeding System -The Only System Outside Of The Cage To Prevent Feed Waste & Injury To Birds

CHOME-TIME 2+2 4 High Pullet System With P.V.C. Dropping Board Between Tiers 2-3.

VIGGITY ZSYSTEMS Adjustable Nipple Waterers On All Partitions **And All Tiers** 