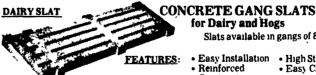

**Options:** 

FEATURES:
• Easy Cleaning

Slight Crown Easy Installation

Easy on Animals

- Access Gates
- Above or below ground
- Access Ramps SCS Approved

• Center Beam

for Dairy and Hogs Slats available in gangs of 8, 10, 12 ft lengths

- Easy Installation High Strength Easy Cleaning
- - Construction Slats Stay Drier
- Prevents Movement From Side Loads
- Uniform Spacing . Low Cost-Long Lafe
- Smooth Rounded Edges High Strength Reinforced Construction