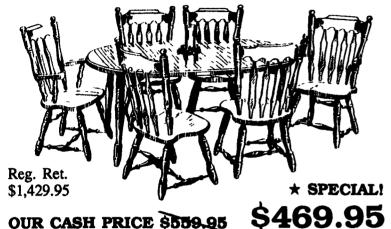

#### Manufacturer's Liquidation! 7 PIECE DINING ROOM

In Maple Finish. Set Comes With Two 12" Leaves Plus Six Etched Design Chairs - 2 Arm & 4 Side.

OUR CASH PRICE \$559.95

**CLOSE-OUT!** RECLINER

Reg. Retail \$389.95