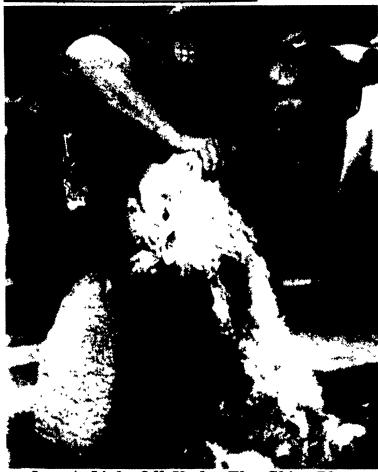

Just A Little Off Under The Chin, Please

Penn State University assistant shepherd Brian Barclay trims away this ewe's fleece during a sheep shearing clinic for members of the Lebanon County 4-H sheep club. The clinic was held Saturday at the Lebanon Area Fair Grounds. About 50 people attended.

The need for such a clinic in Lebanon County is growing stronger, according to extension officials. The county is known for dairy and swine production but has a growing number of shepherds, albeit tending small flocks. They are creating an increasing demand for those with the skill to shear. After receiving instruction, the 4-H members went to work on their own animals, with little to no problem, according to extension officials.

Benjamin Bow, with one of the larger flocks in the county, was pressed into providing a great deal of the clinic when it appeared that Barclay wasn't going to show. Just as Bow finished with the instruction, however, Barclay pulled into the Fair Grounds. It turns out that on his way south from Penn State, his shearing equipment fell off the back of his truck, necessitating a time-consuming backtracking to pick up the equipment, strewn along a stretch of highway.

- photo by Vernon Achenbach Jr.

Stop in soon and let us show you all the ways you can save!

Buy before June 30, 1990, and Ford New Holland gives you three ways