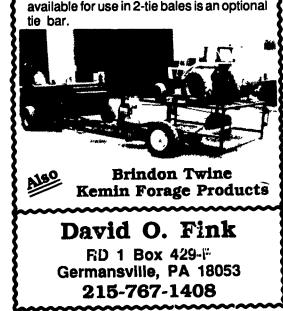

Thanks and Congratulations

On Their New 70'x200' Indoor Riding Arena With Office And Viewing Area

Timber Column Construction

• Roof Trusses 4' On Center, Which Allows Heavier Snow Load

• Painted Aluminum Siding

• Mirror Glass On Full Width Of Gable End

• Kickboard Around Interior

 Sliding Glass Windows In Sidewall For Natural Cross-Ventilation & Lighting

> Let Our Experience Work For You For All Your Farm Building Needs, Large Or Small

Serving The Agricultural Industry For Over 20 Years

R.D. 4, Ephrata, PA 17522 • (717) 354-4271

-BUILT BY-

AGRI-INC. The Construction Professionals