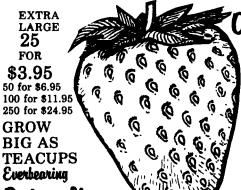

Order Today Quinault

Strauberries

Delicious as they are big A firm, deep red berry, they make fancy restaurant desserts Also excellent for preserves, freez ing and eating fresh too

When planted in April the Quinault produces July thru September — right up until frost Treat yourself to a long Strawberry Season of huge, luscious-tasting Strawberries