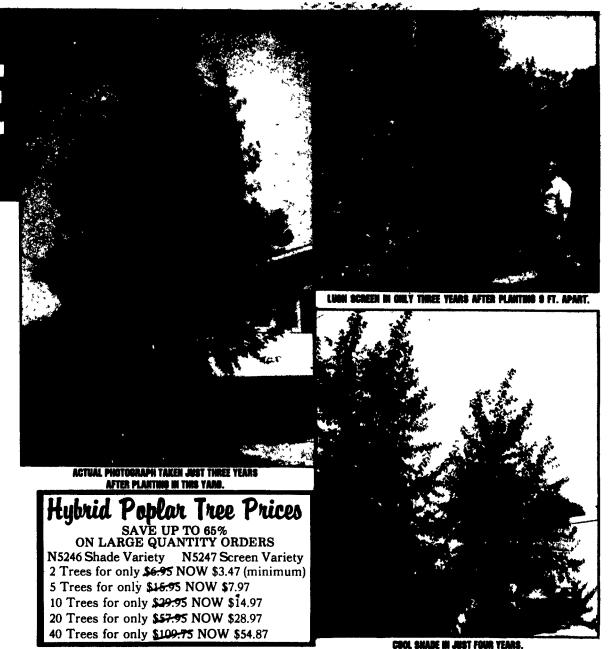

# Hybrid Poplars At 1/2 Price

When you need shade in a hurry, we suggest the fast-growing Hybrid poplar. As shown in the picture — it has a handsome shape and will actually shade a ranch-type home in just 3-5 years! We haven't found any tree that grows like it. It has a spread of 30-35' and in just a few years, at maturity, it reaches

## You Don't Have To Baby This Hybrid Poplar.

It normally lives 30-50 years It is wind, disease, and insectresistant. And it can take the cold as far north as Canada. This is not the short-lived Lombardy poplar. This poplar is often used to reforest after forest fires, and to reclaim land after strip mining But, the best use is to provide beauty and quick, cool shade

## Plant Hybrid Poplars For Screening

The screen variety makes an ideal privacy hedge. It has a width of about 10' and grows to a dense screen usually in 3 years. Plant for quick windbreaks on farms and for living snow fences. We ship strong, 2-4' trees POSTPAID

## **HOW TO GET YOUR FREE TREE...**

Simply send us any size order on the order form below, and we will send you an additional fast growing HYBRID POPLAR TREE FREE OF CHARGE. We want to tempt you to try these RAPID GROWING TREES, because we know you'll be back for more. We are sure of this from the thousands of repeat orders we receive from Residences, Parks, Country Clubs, Trailer Courts and Governmental Bodies.