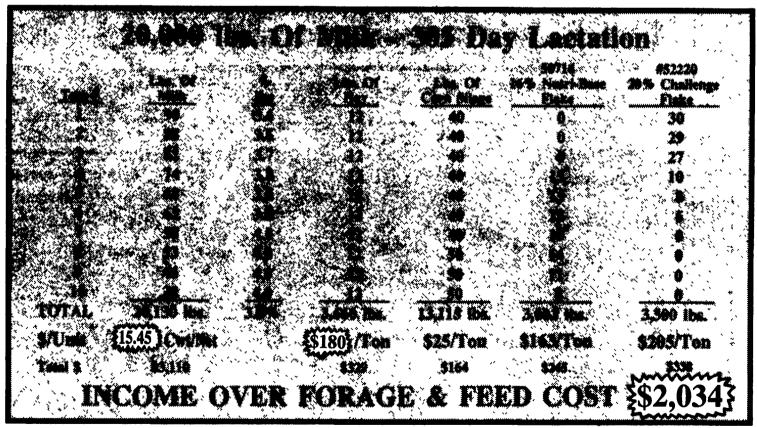

### FEED PRICES FOR WEEK OF FEB. 19 AND SUBJECT TO CHANGE WEEKLY WITH GRAIN MARKET

Includes 8 ton volume discount and cash discount of 2½ % due 15th following month. Deduct additional \$3.00 per ton if paid in 10 days.

| \$163.12 Net/Ton | \$204.29 Net/Ton    | \$213.67 Net/Ton | \$248.52 Net/Tan       | \$278.88 Net/Ton          |
|------------------|---------------------|------------------|------------------------|---------------------------|
| (All Natural)    | Flaked Corn & Beans |                  | Pellets & Flaked Beans | Beans & Fat Added Pellets |
| Nutri-Base 16%   | 20% Challenge Flake | 26% HMC Pellet   | 32% Dairy Plus Conc.   | 36% Challenge (Hi-Energy) |
| #50716           | #52220              | #51326           | #50832                 | <b>#52236</b>             |