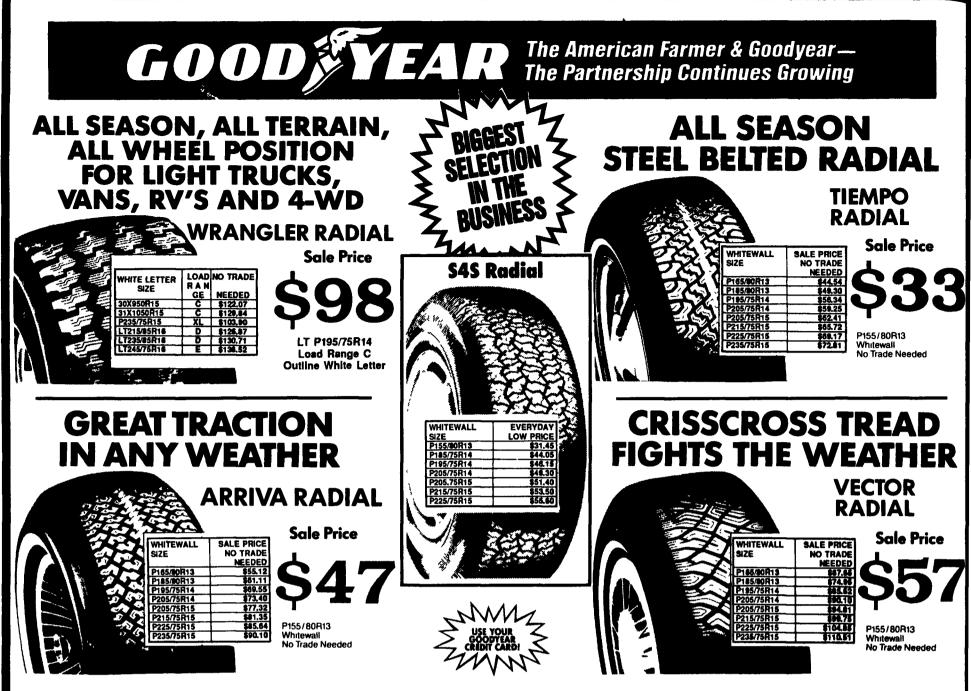

# \*NO PAYMENTS TIL JUNE!

## Get These Value-Priced Farm Tires at Your Goodyear Retailer Now.

#### DYNA TORQUE II

The Hard-Working, Hard-Pulling Tractor Rear

Excellent drawbar pull with long-bar, short-bar lugs for improved traction.

 Designed for improved stability and roadability, plus reduced vibration.

Strong angle-braced lugs have self-cleaning design.

 High-strength polyester cord body and heavy duty rim shield help protect tire from damage.



#### DYNA TORQUE RADIAL

With Revolutionary High Traction Tread Design

- Revolutionary 3-lug per pitch design improves traction and ride.
- Computer designed "natural" shape casing
- improves tire body life.

 Radial construction provides better traction, lower fuel and overall costs.



\$749 20.8R38 \* \$979 18.4R46 \*\*\*

> OYNA