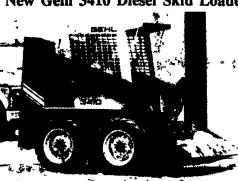

### New Gehl 3410 Diesel Skid Loader!

Designed for Performance The 3410 is rated at 900 lbs. lift and travel speed of up to 7 mph. Bucket rollback is 32° and maximum dump angle is 35° for greater load capacity and cleaner dumping.