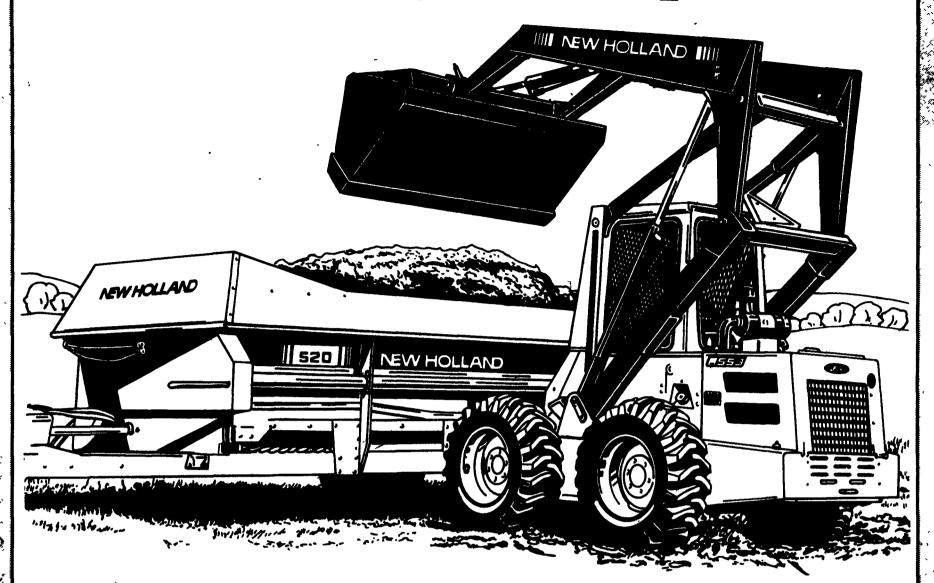

## More stability, less spillback

New Holland L-550 Series skidsteer loaders handle loads with greater efficiency. Model L-550 loaders are highly maneuverable, and can lift up to 1,700 pounds (SAE). Their longer wheelbase lends greater stability and the exclusive boom lift linkage lets

you put the load right where you want it. A faster boom cycle time speeds up your loading and unloading jobs. High performance is a standard with New Holland loaders. Stop in and run one today.

Waiver Of Finance
On New Hay And
Forage Equipment
Until
March 1, 1990