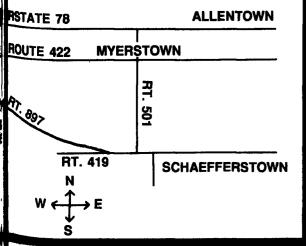

TUESDAY, FEB. 13, 1990-LEBANON **FAIRGROUNDS** 

# automatic farm systems

608 Evergreen Rd., Lebanon, PA 17042

(717) 274-5333