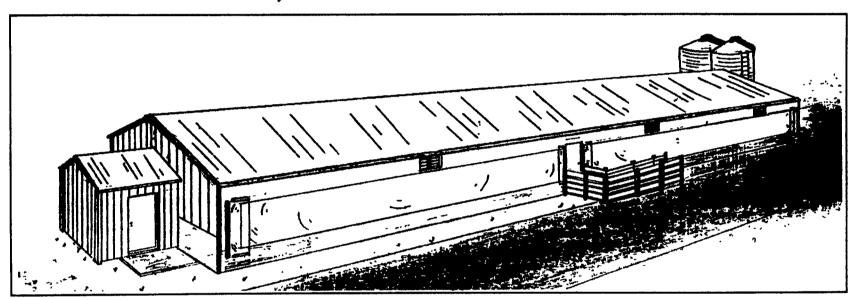

#### 900 HEAD DEEP PIT, TOTAL SLAT SWINE FINISHING FACILITY

### **FEATURING:**

- ConcreteSlats
- · Stainless Steel Feeders
- Solid Steel Fencing

Stainless Steel Nipple

**Waterers With 5 Year Warranty** 

Engineered Power/ Natural Ventilation

With Pit Ventilation System

#### **BUILDING PACKAGE**

- Poured Concrete Walls
- Aluminum Roof And Ceiling
- Rigid Ply Trusses