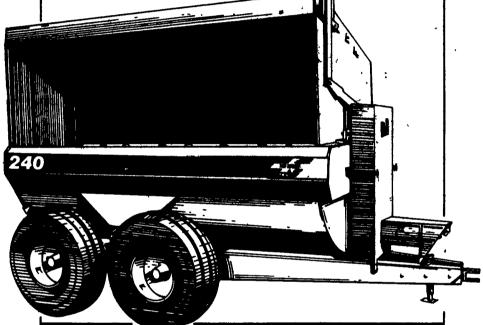

### COCALICO EQUIPMENT CO.

Farm Drainage & Excavating Denver, PA 17517 RD #4, Box 317 (215) 267-3808 (717) 738-3794

pread's the word at Ideal Industries with a line of manure spreaders that are big on performance - but easy on your budget! Ideal's Nu Hawk flail tank spreaders offer a more efficient, less expensive solution to all your manure spreader needs. And Nu Hawk spreaders are competitively priced to provide a more economical way to fertilize and build up the organic matter in your soil.

Built to meet your complete loading and spreading requirements, Nu Hawk spreaders provide a variety of features and options for consistent year round spreading of all types of manure.

All Nu Hawk models offer either right or left side discharge and a straight or folding rear panel to clear low barn cleaners. As well, Nu Hawk's tractor controlled hydraulic lid openers and copper bearing steel lids and tanks resist damaging corrosive manure acids.

For more information on Ideal's new line of Nu Hawk flail tank spreaders, see your local Nu Hawk dealer.

RYDER SUPPLY

P.O. Box 219 539 Falling Springs Rd. Chambersburg, PA 17201 Phone: 717-263-9111